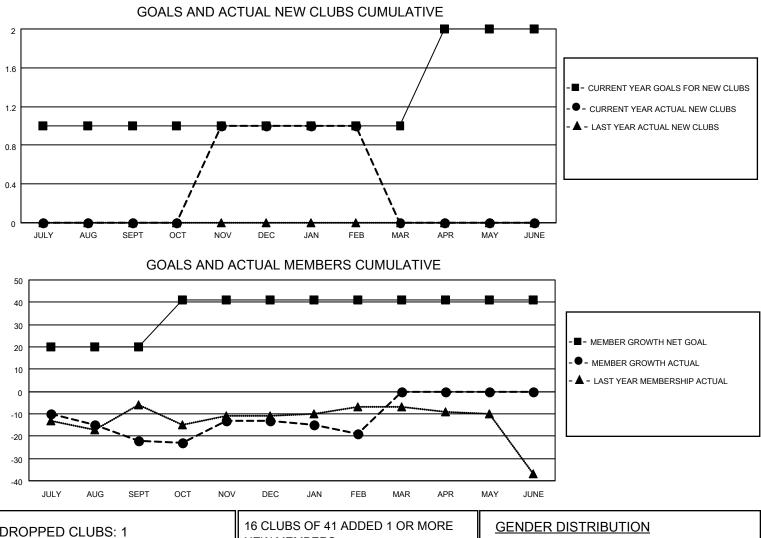

## LOCATION MINNESOTA

District 5M 5

Results as of: 2/28/2021

| Clubs                 |               |           |               | Members               |                        |                         |                                                    |  |
|-----------------------|---------------|-----------|---------------|-----------------------|------------------------|-------------------------|----------------------------------------------------|--|
| RESULTS FOR 2020-2021 |               |           |               | RESULTS FOR 2020-2021 |                        |                         |                                                    |  |
| QUARTER               | NEW CLUB GOAL | NEW CLUBS | DROPPED CLUBS | QUARTER MEM           | BER GROWTH NET<br>GOAL | MEMBER GROWTH<br>ACTUAL | DROPPED<br>MEMBERS ACTUAL<br>(including transfers) |  |
| JULY/AUG/SEPT         | 1             | 0         | 1             | JULY/AUG/SEPT         | 20                     | 13                      | 33                                                 |  |
| OCT/NOV/DEC           | 0             | 1         | 0             | OCT/NOV/DEC           | 21                     | 42                      | 31                                                 |  |
| JAN/FEB/MAR           | 0             | 0         | 0             | JAN/FEB/MAR           | 0                      | 16                      | 20                                                 |  |
| APR/MAY/JUNE          | 1             | 0         | 0             | APR/MAY/JUNE          | 0                      | 0                       | 0                                                  |  |

| DROPPED CLUBS: 1 |    | 16 CLUBS OF 41 ADDED 1 OR MORE<br>NEW MEMBERS | GENDER DISTRIBUTION<br>MALE 921 (69.61%) |              |     |
|------------------|----|-----------------------------------------------|------------------------------------------|--------------|-----|
| DROPPED MEMBERS  |    |                                               | FEMALE                                   | 402 (30.39%) |     |
| DECEASED         | 8  | CLICK HERE FOR CUMULATIVE                     | TOTAL FAMILY UNIT MEMBERS                |              | 198 |
| CLUB CANCELLED 0 |    | MEMBERSHIP DATA                               |                                          |              | 101 |
| OTHER            | 76 |                                               | FAMILY MEMBERS PAYING HALF               |              | 101 |
| TOTAL            | 84 | <u> </u>                                      |                                          |              |     |